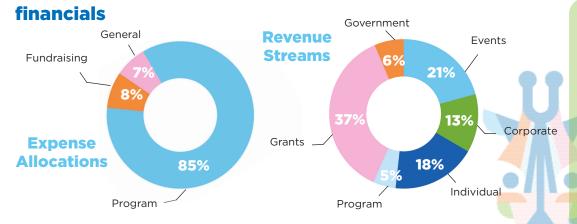

# 2022 annual report card





## Assets

### **Current Assets**

| Cash and cash equivalents<br>Grants receivable      | \$ 646,353<br>40,399 |
|-----------------------------------------------------|----------------------|
| Pledges receivable<br>Prepaid expenses              | 10,000<br>1.856      |
| Inventory<br>Total Current Assets                   | 370,404<br>1,069,012 |
| Board designated investment                         | 450,750              |
| Equipment, at cost, net of accumulated depreciation | 43,618               |
| Software development in process                     | 89,938               |
| Right-of-use asset                                  | 458,662              |
| Total Assets                                        | \$ 2,111,980         |

## **Liabilities and Net Assets**

#### **Current L