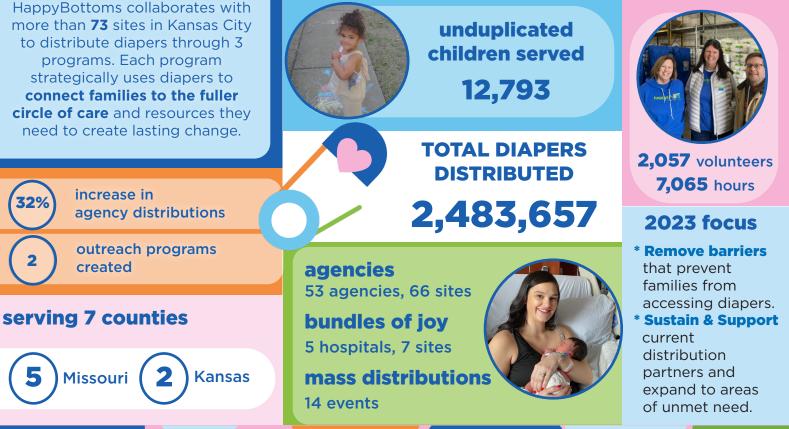

# 2022 annual report card





## Assets

### **Current Assets**

| Cash and cash equivalents<br>Grants receivable      | \$ 646,353<br>40,399 |
|-----------------------------------------------------|----------------------|
| Pledges receivable<br>Prepaid expenses              | 10,000<br>1.856      |
| Inventory<br>Total Current Assets                   | 370,404<br>1,069,012 |
| Board designated investment                         | 450,750              |
| Equipment, at cost, net of accumulated depreciation | 43,618               |
| Software development in process                     | 89,938               |
| Right-of-use asset                                  | 458,662              |
| Total Assets                                        | \$ 2,111,980         |

## **Liabilities and Net Assets**

#### **Current