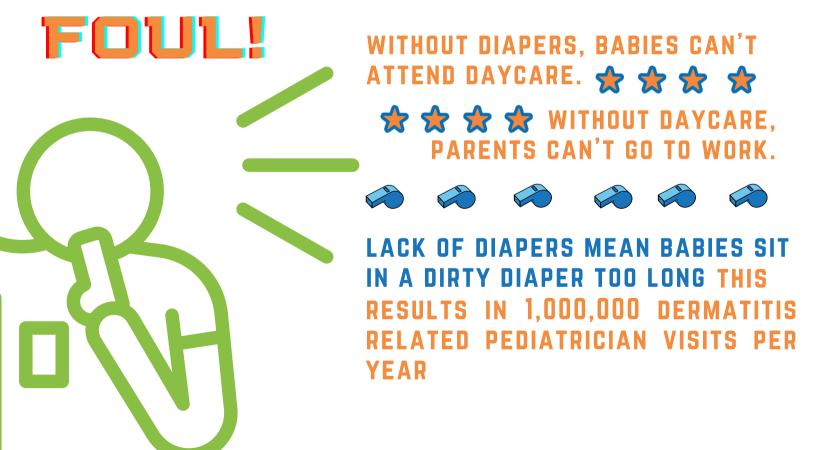

| 30 PTS        | 3 ABC Co.                     |
|             |               |               |                               |
| GHI Company | WEEK 2        | TOTALS        | LEADERBOARD WEEK 2            |
| ABC Company | WEEK 2 20 PTS | TOTALS 30 PTS |                               |
|             | 20 PTS        | 30 PTS        | LEADERBOARD WEEK 2  1 DEF Co. |
|             |               | I             |                               |

#### PROMOTING YOUR DRIVE

#### **FLYERS**



#### SOCIAL CONTENT



#### **CHAMPIONSHIP**



Division I, II and III champions will be announced on APRIL 8th and will receive a TROPHY! They will also receive a shoutout on social media.

## SCAN HERE TO SIGN UP TODAY!



Questions? Email ashley@happybottoms.org

#### THE PLAYBOOK ON DIAPERS