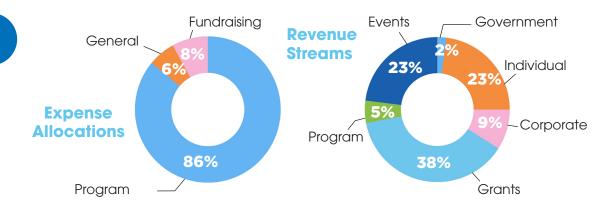

# financials

# assets and liabilities

### **Current Assets**

| Cash and cash equivalents Grants receivable Pledges receivable Preparters                                                                 | \$ 576,851<br>41,000<br>15,349<br>6,998           |
|-------------------------------------------------------------------------------------------------------------------------------------------|---------------------------------------------------|
| Inventory  Total Current Assets                                                                                                           | 431,176<br><b>1,071,374</b>                       |
| Board designated investment<br>Security deposit<br>Equipment net of depreciation<br>Software development in process<br>Right-of-use asset | 516,734<br>5,833<br>178,038<br>144,375<br>361,092 |
| Total Assets \$ 2.                                                                                                                        | 277,446                                           |

### **Current Liabilities**

| A                                             | ¢ 12 04E  |
|-----------------------------------------------|-----------|
| Accounts payable                              | \$ 13,045 |
| Accrued expenses                              | 2,812     |
| Deferred revenue - partner fees               | 79,355    |
| Operating lease liability - current portion   | 110,000   |
| Total Current Liabilities                     | 205,212   |
| Operating lease liability - long term portion | 251,092   |
| Total Liabilities                             | 456,304   |
| Net Assets                                    |           |
| Without donor restrictions                    |           |
| Undesignated                                  | 1,258,288 |
| Board designated                              | 516,734   |
| Total Without donor restrictions              | 1,775,022 |
| With donor restrictions                       | 46,120    |
| Total Net Assets                              | 1,821,142 |
| Total Liabilities and Net Assets \$ 2         | ,277,446  |